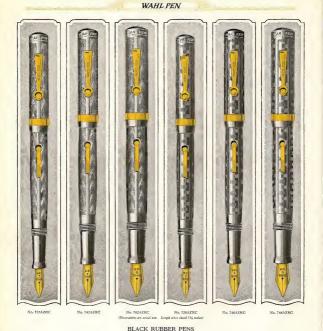

# BLACK RUBBER PENS

(Engine Turned. Self Filling)

Each pen shown on this page is fitted with nickel self-filing lever, and can be formished with or without nickel relier pocket clip. Furnished without clip unless specified.

## DART DESIGN

| Tel. Word DART DESIGN   |         |  | Td. We                  | GRECIAN BORDER DESIGN |                                                                                  |  |
|-------------------------|---------|--|-------------------------|-----------------------|----------------------------------------------------------------------------------|--|
| OBABY<br>OBBUD<br>OBCOD | No. 742 |  | PAADG<br>PAADA<br>PAANN | No. 746               | Has No. 2 Wahl gold nib.<br>Has No. 4 Wahl gold nib.<br>Has No. 6 Wahl gold nib. |  |